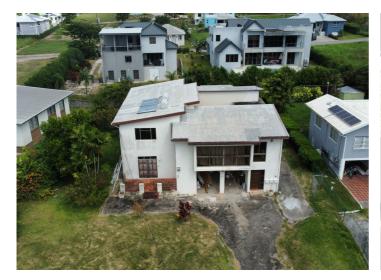

### **Details**

Price Lot Area Floor Area Bedrooms Bathrooms 4,588 ft<sup>2</sup>

This two storey property located at Lot 61 Sheraton Park is in an established, well-developed neighborhood, with Sheraton Mall less than five minutes away along with Wildey, Bridgetown and the within close proximity. The property which measures 4,588 sq. ft. and sits on 12,305 sq. ft of land has great investment potential as it is currently divided into three apartments spaces with separate entrances; two of the apartments are on the main level and one upstairs. The apartments located on the main level has two bedrooms and one bathroom whereas the larger upstairs apartment has one bedroom en suite, two bedrooms and one additional bathroom. The upstairs apartment uniquely features an open courtyard in the center which would be great for entertaining guests or enclosing for additional space/rooms, further the property also has large vertical glass windows which provides great lighting internally and makes the spaces feel more spacious and open.