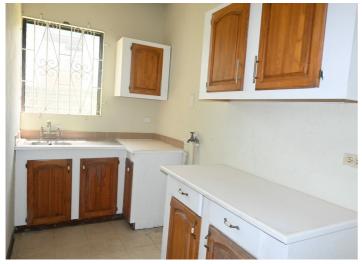

### **Details**

Price Lot Area Floor Area Bedrooms Bathrooms 4,588 ft<sup>2</sup>

This two storey property located at Lot 61 Sheraton Park is in an established, well-developed neighborhood, with Sheraton Mall less than five minutes away along with Wildey, Bridgetown and the within close proximity. The property which measures 4,588 sq. ft. and sits on 12,305 sq. ft of land has great investment potential as it is currently divided into three apartments spaces with separate entrances; two of the apartments are on the main level and one upstairs. The apartments located on the main level has two bedrooms and one bathroom whereas the larger upstairs apartment has one bedroom en suite, two bedrooms and one additional bathroom. The upstairs apartment uniquely features an open courtyard in the center which would be great for entertaining guests or enclosing for additional space/rooms, further the property also has large vertical glass windows which provides great lighting internally and makes the spaces feel more spacious and open.