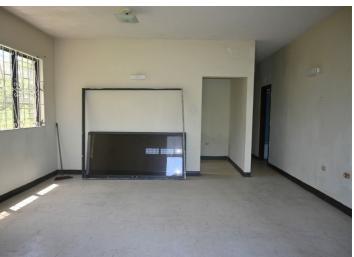

### **Details**

Price Lot Area Floor Area Bedrooms Bathrooms 4,588 ft<sup>2</sup>

This two storey property located at Lot 61 Sheraton Park is in an established, well-developed neighborhood, with Sheraton Mall less than five minutes away along with Wildey, Bridgetown and the within close proximity. The property which measures 4,588 sq. ft. and sits on 12,305 sq. ft of land has great investment potential as it is currently divided into three apartments spaces with separate entrances; two of the apartments are on the main level and one upstairs. The apartments located on the main level has two bedrooms and one bathroom whereas the larger upstairs apartment has one bedroom en suite, two bedrooms and one additional bathroom. The upstairs apartment uniquely features an open courtyard in the center which would be great for entertaining guests or enclosing for additional space/rooms, further the property also has large vertical glass windows which provides great lighting internally and makes the spaces feel more spacious and open.