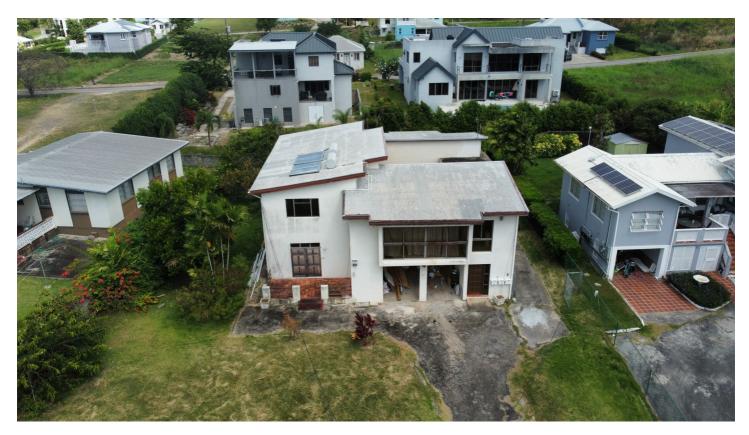

### **Details**

Price Lot Area Floor Area Bedrooms Bathrooms 4,588 ft<sup>2</sup>

This two storey property located at Lot 61 Sheraton Park is in an established, well-developed neighborhood, with Sheraton Mall less than five minutes away along with Wildey, Bridgetown and the within close proximity. The property which measures 4,588 sq. ft. and sits on 12,305 sq. ft of land has great investment potential as it is currently divided into three apartments spaces with separate entrances; two of the apartments are on the main level and one upstairs. The apartments located on the main level has two bedrooms and one bathroom whereas the larger upstairs apartment has one bedroom en suite, two bedrooms and one additional bathroom. The upstairs apartment uniquely features an open courtyard in the center which would be great for entertaining guests or enclosing for additional space/rooms, further the property also has large vertical glass windows which provides great lighting internally and makes the spaces feel more spacious and open.