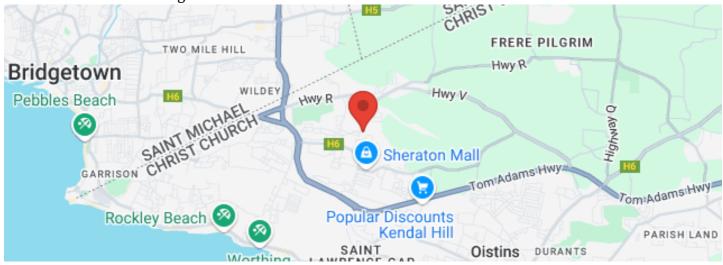

## Location

© Lot 61 Sheraton Park Bridgetown Christ Church

# Nearby Places

| Supermarkets                       |                    | <b>%</b> | a                  |  |
|------------------------------------|--------------------|----------|--------------------|--|
| Price Lo Supermarket               |                    | 1.3 km   | 3 mins             |  |
| Popular Discounts Kendal Hill      |                    | 3.0 km   | 6 mins             |  |
| Massy Stores Supermarket Worthing  |                    | 3.4 km   | 7 mins             |  |
| Massy Stores Supermarket Oistins   |                    | 5.1 km   | 10 mins            |  |
| iMart Pharmacy Sheraton Mall       |                    | 0.7 km   | 2 mins             |  |
| Gas Stations                       |                    | <b>%</b> | e                  |  |
| Kendal Hill RUBIS                  |                    | 3.0 km   | 6 mins             |  |
| Sol Gas Station                    |                    | 2.2 km   | 5 mins             |  |
| Sol Gas Station                    |                    | 2.6 km   | 5 mins             |  |
| Sol Gas Station                    |                    | 3.6 km   | 8 mins             |  |
| Sol Gas Station                    |                    | 3.6 km   | 8 mins             |  |
| Schools                            |                    | <b>%</b> | a                  |  |
| Wee Pals nursery school            |                    | 1.6 km   | 4 mins             |  |
| Imperial Education                 |                    | 2.1 km   | 5 mins             |  |
| Deighton Griffith Secondary School |                    | 4.0 km   | 7 mins             |  |
| ☐ info@akirtonrealty.com           | □ 1-(246)-232      |          | □ 1-(246)-851-5132 |  |
| <b>%</b> 1-(246)-432-7191          | □ 1-(246)-851-5130 |          |                    |  |

#### 61 Sheraton Park, Christ Church

| Schools                                         | <b>%</b> | a       |
|-------------------------------------------------|----------|---------|
| Parkinson Memorial Secondary School             | 4.0 km   | 8 mins  |
| Blackman & Gollop Primary School                | 3.9 km   | 8 mins  |
| Churches                                        | <b>%</b> | a       |
| The People's Cathedral                          | 4.6 km   | 11 mins |
| The Church of Jesus Christ of Latter-day Saints | 2.1 km   | 5 mins  |
| St. Leonard's Anglican Church                   | 8.3 km   | 20 mins |
| Saint Paul's Anglican Church                    | 5.7 km   | 13 mins |
| St Mary Church                                  | 7.1 km   | 17 mins |
| Restaurants                                     | <b>%</b> | a       |
| The Sultan Restaurant                           | 1.0 km   | 3 mins  |
| Champers Restaurant Barbados                    | 4.1 km   | 9 mins  |
| Deia Beach Bar Restaurant                       | 3.9 km   | 8 mins  |
| Tropical Mist Bar & Restaurant                  | 3.7 km   | 8 mins  |
| Salt Café                                       | 4.9 km   | 10 mins |
| Beaches                                         | <b>%</b> | a       |
| Paynes Bay Beach                                | 15.4 km  | 24 mins |
| Brandons Beach                                  | 9.7 km   | 20 mins |
| Rockley Beach                                   | 4.5 km   | 10 mins |
| Pebbles Beach                                   | 5.6 km   | 13 mins |
| Welches Beach                                   | 4.7 km   | 8 mins  |
| Attractions                                     | <b>®</b> | a       |
| Harrison's Cave Eco-Adventure Park              | 17.8 km  | 28 mins |
| Premier Attractions                             | 5.1 km   | 12 mins |
| Island Safari (B'dos) Ltd                       | 8.9 km   | 16 mins |
| Hastings Beach                                  | 5.7 km   | 12 mins |
| Welchman Hall Gully                             | 18.2 km  | 28 mins |